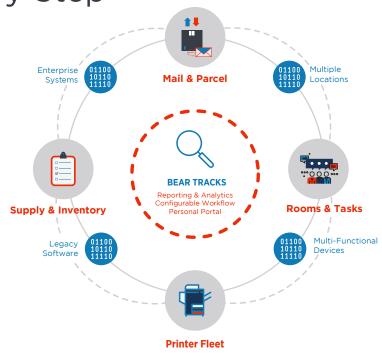

Intelligent tracking allows an easy-to-understand dialogue between individual processes, people, transactions, assets, and locations. It's designed to transform historically siloed functions into seamless coordinated actions -- within a single workplace or across multiple sites around the world.

BearTracks uses intelligent tracking to follow and connect the behavior, location, and workflow of individual mission-critical items and tasks -- from documents and supplies to employee requests and tasks. Information is aggregated and easily visible, so performance can be monitored and improved every step of the way. The result is greater control, accountability, and efficiency --- making you smarter at every step.

## **MEET THE MODULES**

BearTracks monitors and controls the flow of objects and services as they move through your workplace, giving you complete visibility at every step. Each module can stand alone or can be fully integrated to bring you even greater insight into every aspect of your workplace:

## PERFORMANCE MANAGEMENT

You need to pay attention to the tiniest details and the big picture when you are trying to improve operational efficiency. Bear Tracks delivers real-time analytics every step of the way. With every action and event, Bear Tracks analyzes operational data to produce timely, targeted scorecards that measure performance against Key Performance Indicators (KPIs).

This information can then be used to prove – and improve – compliance with Service Level Agreements (SLAs). BearTracks allows you to track business rules, SLAs, KPIs, locations, events, statuses, part or the entire workflow of the different services and get detailed reports and analytics from the data that has been collected. You can use operational, statistical or research reports for every site and for every process. Every report can also be distributed to other systems as a PDF, or exported to csv and Excel.

## **PERSONAL PORTAL**

Stop chasing down information – let it come right to you. The Personal Portal brings the enterpriseclass functionality of Bear Tracks to the desktop, allowing individuals to view and track the status of their requests and monitor their current status. Proactive notification via automated e-mail keeps employees informed of delivery or request status. And our mobile capacity means you can use BearTracks on the go.

# WORKFLOW THAT REALLY GOES WITH THE FLOW

Designed with you in mind, with years of experience in Workplace Management, you'll find our easy to configure software will support any type of process – anywhere, anytime. Need distinct workflows in each location and for each individual process? No problem. For example, a large site can use completely different inbound workflow than a small site. Or, the inventory stock rooms in a global company can be managed differently in each country. Having a flexible configuration ability means you can continue to use processes that are currently in place, or improve and change processes overtime, without changing the product itself.