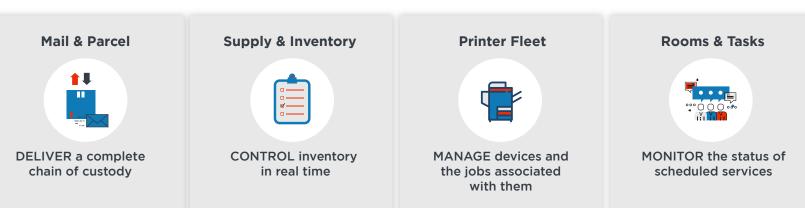

## **MEET THE MODULES**

BearTracks monitors and controls the flow of objects and services as they move through your workplace, giving you complete visibility at every step. Each module can stand alone or can be fully integrated to bring you even greater insight into every aspect of your workplace:

## ACCOUNTABILITY

Maintain complete chain of custody for all items including confidential data, critical documents and other high-value items.

## COMPLIANCE

Create workflows for regulated processes, and prove to auditors that workflows were strictly followed.

#### **COST REDUCTION**

Reduce direct and indirect costs with technology that improves efficiency and operational effectiveness.

#### CONTROL

Leverage targeted reporting and displays to improve internal logistics operations.

## EFFICIENCY

Speed time-critical activities via well designed functions and user interfaces.

#### IMPROVED PERFORMANCE

Monitor and measure key performance indicators to improve operations and demonstrate compliance with service level agreements.