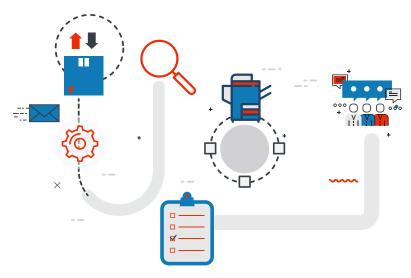

## **MEET THE MODULES**

BearTracks monitors and controls the flow of objects and services as they move through your workplace, giving you complete visibility at every step. Each module can stand alone or can be fully integrated to bring you even greater insight into every aspect of your workplace:

# Complete Visibility for the Workplace in Motion